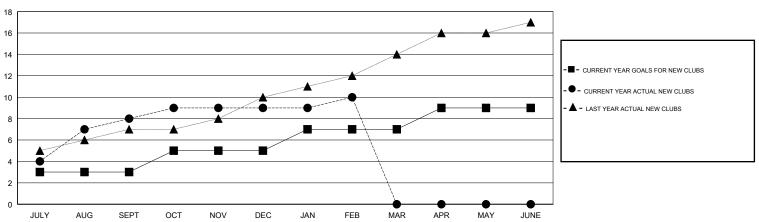

#### GOALS AND ACTUAL NEW CLUBS CUMULATIVE

| RESULTS FOR 2017-2018 |               |           |               |  |  |  |
|-----------------------|---------------|-----------|---------------|--|--|--|
| QUARTER               | NEW CLUB GOAL | NEW CLUBS | DROPPED CLUBS |  |  |  |
| JULY/AUG/SEPT         | 3             | 8         | 0             |  |  |  |
|                       | 2             | 1         | 5             |  |  |  |
| JAN/FEB/MAR           | 2             | 1         | 0             |  |  |  |
| APR/MAY/JUNE          | 2             | 0         |               |  |  |  |