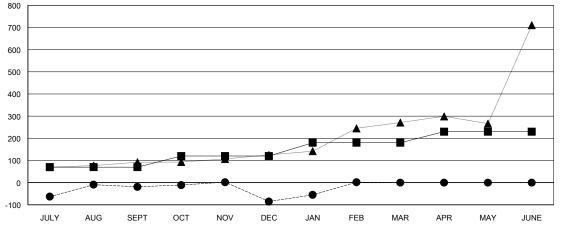

## GOALS AND ACTUAL MEMBERS CUMULATIVE

| DROPPED CLUBS: 5 |     |
|------------------|-----|
| DROPPED MEMBERS  |     |
| DECEASED         | 4   |
| CLUB CANCELLED   | 104 |
| OTHER            | 422 |
| TOTAL            | 530 |

| The first of the f |                           |                         |                                              |  |  |  |
|--------------------------------------------------------------------------------------------------------------------------------------------------------------------------------------------------------------------------------------------------------------------------------------------------------------------------------------------------------------------------------------------------------------------------------------------------------------------------------------------------------------------------------------------------------------------------------------------------------------------------------------------------------------------------------------------------------------------------------------------------------------------------------------------------------------------------------------------------------------------------------------------------------------------------------------------------------------------------------------------------------------------------------------------------------------------------------------------------------------------------------------------------------------------------------------------------------------------------------------------------------------------------------------------------------------------------------------------------------------------------------------------------------------------------------------------------------------------------------------------------------------------------------------------------------------------------------------------------------------------------------------------------------------------------------------------------------------------------------------------------------------------------------------------------------------------------------------------------------------------------------------------------------------------------------------------------------------------------------------------------------------------------------------------------------------------------------------------------------------------------------|---------------------------|-------------------------|----------------------------------------------|--|--|--|
| RESULTS FOR 2017-2018                                                                                                                                                                                                                                                                                                                                                                                                                                                                                                                                                                                                                                                                                                                                                                                                                                                                                                                                                                                                                                                                                                                                                                                                                                                                                                                                                                                                                                                                                                                                                                                                                                                                                                                                                                                                                                                                                                                                                                                                                                                                                                          |                           |                         |                                              |  |  |  |
| QUARTER                                                                                                                                                                                                                                                                                                                                                                                                                                                                                                                                                                                                                                                                                                                                                                                                                                                                                                                                                                                                                                                                                                                                                                                                                                                                                                                                                                                                                                                                                                                                                                                                                                                                                                                                                                                                                                                                                                                                                                                                                                                                                                                        | MEMBER GROWTH NET<br>GOAL | MEMBER GROWTH<br>ACTUAL | DROPPED MEMBERS ACTUAL (including transfers) |  |  |  |
| JULY/AUG/SEPT                                                                                                                                                                                                                                                                                                                                                                                                                                                                                                                                                                                                                                                                                                                                                                                                                                                                                                                                                                                                                                                                                                                                                                                                                                                                                                                                                                                                                                                                                                                                                                                                                                                                                                                                                                                                                                                                                                                                                                                                                                                                                                                  | 70                        | 249                     | 249                                          |  |  |  |
| OCT/NOV/DEC                                                                                                                                                                                                                                                                                                                                                                                                                                                                                                                                                                                                                                                                                                                                                                                                                                                                                                                                                                                                                                                                                                                                                                                                                                                                                                                                                                                                                                                                                                                                                                                                                                                                                                                                                                                                                                                                                                                                                                                                                                                                                                                    | 50                        | 145                     | 202                                          |  |  |  |
| JAN/FEB/MAR                                                                                                                                                                                                                                                                                                                                                                                                                                                                                                                                                                                                                                                                                                                                                                                                                                                                                                                                                                                                                                                                                                                                                                                                                                                                                                                                                                                                                                                                                                                                                                                                                                                                                                                                                                                                                                                                                                                                                                                                                                                                                                                    | 60                        | 204                     | 79                                           |  |  |  |
| APR/MAY/JUNE                                                                                                                                                                                                                                                                                                                                                                                                                                                                                                                                                                                                                                                                                                                                                                                                                                                                                                                                                                                                                                                                                                                                                                                                                                                                                                                                                                                                                                                                                                                                                                                                                                                                                                                                                                                                                                                                                                                                                                                                                                                                                                                   | 50                        | 0                       | 0                                            |  |  |  |